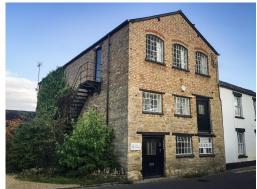

## **Olney MK46 5HR**

One to eight-person serviced offices, a meeting room and flexible hot desks to hire, all in a beautiful period building on West St, Olney. Shared kitchen area and the offices have superfast internet connection and telephones can be provided (at extra cost). Utilities (heating, electricity & water) included and shared areas cleaned weekly. Friendly communal working atmosphere with furnished or unfurnished offices available.