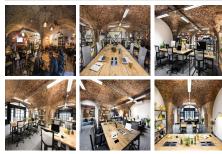

This Grade I listed building is a unique workspace; offering private offices, dedicated co-working desks and hot desk options in a vintage, underground location with exposed brickwork, soft lighting and historical charm. This space, situated in the 19th century dock vaults, offers cigar themed meeting rooms, fully equipped with large display screens, drinks facilities and plenty of space to present. These can be booked via the online booking system and as a member of the space you will be notified by email when your guests sign in with a photo and their name at reception, so you will always know who you are looking for. Not only does this beautiful space have soft, vintage style lighting - making the offices warm and cosy; but there are plenty of areas flooded with natural light around the building. With a imaginative roof top bar - Skylight -and winter and summer themed events held every night after 5pm, you will always have time to wind down, relax and enjoy the spectacular views of the city skyline. With a fantastic on-site management team and in-house bar, you will always have everything you need to be productive and entertain your business guests. As well as the ready to move in set up, the site team are flexible to help create the perfect workspace for you, meaning that you can have your very own bespoke office in this amazing, historical landmark.