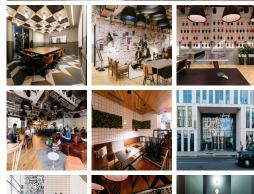

The unique design of the centre sets it apart form the rest, as do the amazing networking opportunities provided by the weekly events. Facilities such as printing, high speed internet and even micro-roasted coffee means everything that you need to run your business is all under one roof. With access to lounges and conference rooms, you can work how you want to get the best out of your business. There is bike storage, for those cycling to work, and there are kitchen areas for you to make use of. Private offices are available, as well as hot desks, so there is something to suit a range of requirements