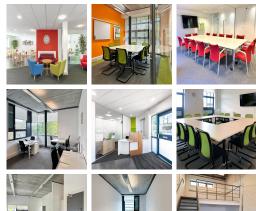

#### **Bournemouth DT4 7BS**

This business centre comprises 31 self-contained business units suitable for office and workshop use built around a neighbourly courtyard. Accommodation ranges from small one or two-person business units through to larger workshop units suitable for a wide variety of commercial uses. The space is suitable for a range of business types, so is great for anyone looking for space in this area. Facilities include advice and support services, meeting rooms and free parking spaces for tenants and visitors. These are a huge benefit and alleviate the stress of finding a space, or the inconvenience of paying for one.