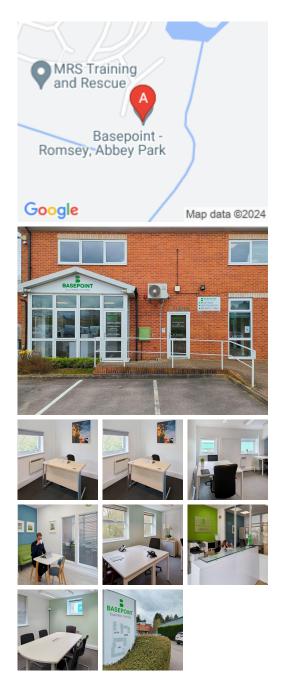

## Romsey SO51 9AQ

This business centre is located within the Abbey Park Estate and close to Romsey Town Centre. There is free parking at the centre, or if you prefer to use public transport, the bus stop is a 10 minute walk and the train station is approximately one mile away. The main local Post Office (post box for stamped and franked mail is just outside the centre), a petrol station and local shops are less than 5 minutes away by car. The centre is on a low traffic route with easy access to the M3 and M27 motorways.

The workspace varies from a one person office, suitable for a start-up businesses, to large team rooms and workshops. Facilities include an onsite management team, 24 hour access, ample free parking, meeting rooms and a cafe on site. This centre offers a professional business environment with a community feel, offering regular free coffee mornings and networking opportunities. Located within the Abbey Park Industrial Estate, the centre is close to Romsey town centre and is located just 15 minutes drive from Southampton city centre and 7 minutes from the M27 motorway, with excellent links to London and surrounding areas.