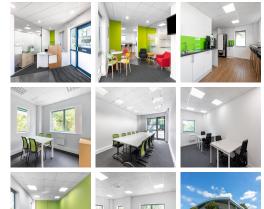

#### **Havant PO9 1HS**

This managed Business Centre offers a wide range of flexible business accommodation from one-man start-up offices to 900 sq ft light industrial workshops. Our management team are on hand to assist with your telecoms and broadband packages as well as providing essential back-office support for your business. There is 24-hour access to your workspace with access control and CCTV for those working long hours. The space offers breakout and lounge space, for those more informal gatherings, and also has bike racks for those cycling into the office. Cyclists and runners can make use of the shower facilities.