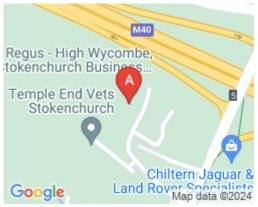

# **High Wycombe HP14 3FE**

Close to High Wycombe, conveniently located next to

Situated in a Business Park, west of High Wycombe, this convenient business centre occupies a modern, high-spec building close to junction 5 of the M40. Light and spacious, it includes office space and meeting rooms for large and small businesses, with options for shared working or private offices. The facilities are managed so you can focus on business. This centre offers all-inclusive pricing, so you can move in with peace of mind that there will be no unexpected costs each month. Members of this centre can also work from other centres across the country and beyond, absolutely perfect for flexible working.

## transport links

Underground N/A
Train Station N/A
Chinnor & Princes Risborough Railway

Road Link N/A

**Airport** Heathrow Airport