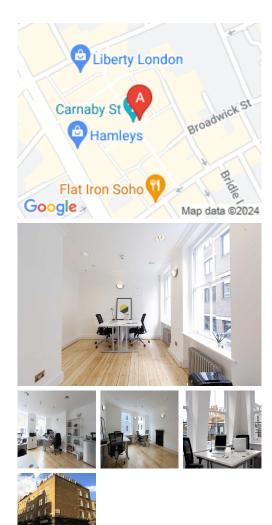

## **21 Carnaby Street**

### London W1F 7DA

This centre is a cheerful pedestrianised area situated in the heart of North Soho. In addition to the world-famous street, the side streets nearby are home to many smaller independent boutiques. A narrow passage leads into Kingly Court at the Southern end of this street, where there are three floors of shops, studios and a choice of restaurants with an area for outside dining. Oxford Circus underground station is close by and offers access to the Bakerloo, Central and Victoria Lines. There are lounges and breakout areas where tenants can take a break during a hectic workday.

This recently refurbished period townhouse is situated perfectly for someone who wants a prestigious London address, along with a cool working environment. This centre is a great space that has been designed to meet the demands of any modern business. The building brings together a minimalist design, original Victorian features, wrap-around with wonderful sash windows, and Wooden flooring. Huge amounts of natural light make this a wonderful place to work. Amenities on-site include a cleaning team to keep the space looking immaculate and professional and IT support. The space also has 24-hour security in place, for both flexibility and peace of mind.