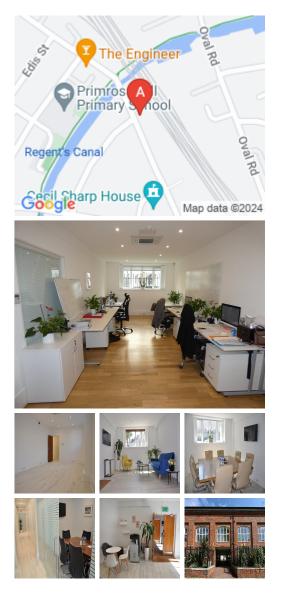

## London NW1 7BB

This business centre is surrounded by an eclectic mix of great shops, bars, restaurants and other local attractions to enjoy and explore; the proximity of both bohemian Camden Market and leafy Regent's Park make this an exciting and inspirational corporate location. The offices are in a quiet residential area in beautiful Primrose Hill. This business centre is just a short walk from Camden Town and Chalk Farm tube stations with access to the Northern line and further access to the Camden Road overground station.

This well-facilitated business centre houses a series of high quality, furnished/unfurnished serviced office suites to rent, all of which are air-conditioned and benefit from very good natural sunlight in a neutrally decorated style. Facilities include well-equipped meeting rooms, a lounge and a breakout area for both high-level and informal meetings, highspeed broadband internet, a comprehensive IT and communications infrastructure, friendly on-site staff and management, kitchen and recycling services, and much more. It is accessible 24 hours daily so the occupants can work flexibly. The workspace provides an eye-pleasing atmosphere where clients can work more flexibly.