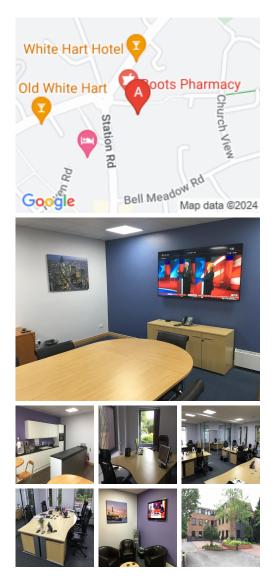

## Hook (Hampshire) RG27 9HA

This centre is located in the heart of Hook, placing tenants and their teams in a well-connected and easily accessible location. This centre is situated just a one-minute drive from Junction 5 of the M3 and a 2-minute walk from Hook mainline station, with direct links to London Waterloo and Southampton. Many restaurants, cafes, shopping centres, supermarkets, convenience stores and other local amenities are close to this centre. Fantastic transport links are available due to the central location of this space. The regional transport links are also excellent and provide all prospective tenants with a range of frequent and convenient services throughout the area.

This centre is a newly refurbished office accommodation in the centre of Hook, providing reception and telephone answering, a 1Gb internet circuit, and the latest Avaya VoIP telephony. Also enjoy the meeting room and boardroom available to hire, and ample parking. The centre offers several facilities, such as concierge services, mail handling, business-class printers, a beautiful kitchen, and professional-grade daily cleaning. There are lounges and breakout areas where tenants can take a break during a hectic workday. This building is a wonderland for all things digital – providing an ever-expanding hub of creatives with never-ending networking opportunities.