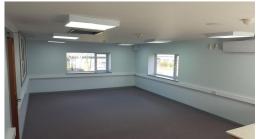

Modern small business serviced office space available to let on flexible agreements, Ideal for small, new or established companies. The building has a 24-hour CCTV Security System in operation. The offices provide 24-hour access with superfast broadband, telephone system, air conditioning and central heating. There is a welcoming professional staffed reception area. Meeting area and a relaxing lounge area with kitchen / dining facilities. Shower with separate ladies and gents toilets. There is also opportunity for sever share, virtual Office options, IT and Administrative support. A cleaner also attends to the offices and facilities.

#### **Serviced Offices**

Price: £125 pcm
Min Price: £125 pcm
Min Size: 8 wkstns
Max Size: 9 wkstns
Total Size: 17 wkstns