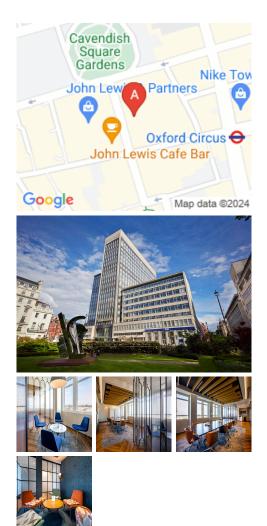

## **33 Cavendish Square**

### London W1G 0PW

This business centre is located in a highly sought-after West End location on the southeast side of one of London's most prominent garden squares. Close to Oxford Street, Bond Street and Regent Street, the iconic building provides excellent transport links, including bus services, access to the London Underground network and to mainline rail services. There are fantastic shopping opportunities, with well-known brands such as John Lewis, Marks and Spencer and Jo Malone all located close to the space.

The centre will provide clients with stunning views of the central London skyline. It features fully furnished offices with stylish desks, storage units and ergonomically designed chairs and has the latest MITEL programmable telephones with walkabout handsets and personal DDIs. High-speed wired and WiFi internet means clients can work anywhere in the building and the professional and friendly reception staff are there to help. There is a generous reception and breakout area as well as business lounges, with fully fitted kitchens with complimentary tea, coffee and chilled water. Convenient, fully equipped meeting rooms at discounted prices and 24/7 access with individually programmed smart cards means clients can work wherever, whenever they need to. The range of office solutions available provides the client's company with the ultimate flexibility to adapt to agile working.