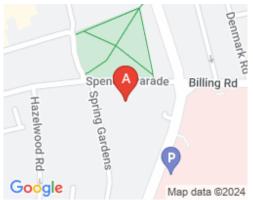

### **Northampton NN1 5AA**

The building is between the General Hospital and the main high street, opposite Saint Giles Church. The centre has a fantastic garden available for all tenants and has metered parking outside the building, public car parks within 100 metres, and free parking within 300 metres. The owner is on-site and can offer flexible terms. This dynamic environment makes it an ideal setting for professionals, even those commuting from the farthest corners of the wider region. Many restaurants, cafes, shopping centres, and other local amenities are close to this centre. The regional transport links are also excellent and provide all prospective tenants with a range of frequent and convenient services throughout the area.