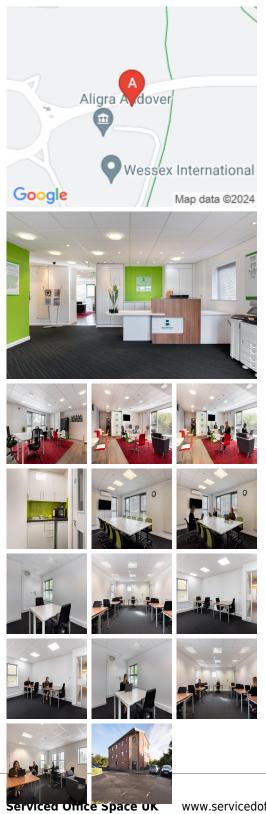

## **Caxton Close**

## Andover SP10 3FG

This centre is located close to the A303 on a prominent site on Churchill Way West (A343), the western ring road, accessed by Caxton Close, within the East Portway Industrial Estate. The town centre is about 1.5 miles away, and this address provides easy access to the M3 and M4 motorways. Nearby amenities include a Premier Inn and a Travelodge, a Costa Coffee and other places to enjoy something to eat and drink. The town centre has further amenities and attractions for tenants to use.

This centre provides high-quality office, studio and workshop accommodation at affordable prices. Set in an attractive courtyard setting with a friendly on-site management team, terms could not be more accessible, with two months' rent as a deposit and one month's rent in advance. This has earned the centre a reputation for providing a flexible alternative for companies relocating to the area and local and new businesses. Facilities include the latest Broadband technology, telephone systems, meeting room, and photocopying. Members can use other centres across the country to work from and access the space 24 hours a day.