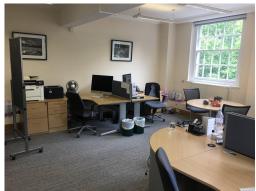

## **London W1J 6LH**

This centre has 2 newly redecorated office suites available, located on the fourth floor of the building. Both offices offer stunning views over the whole of Berkeley Square. The offices are fully furnished with desks, chairs and storage space, with entry phones if required and have large opening windows that fill the space with light. The centre offers use of a larger and smaller meeting room as well as a communal kitchenette area and bathroom facilities as well as a shower room. The building features a commissionaire and has two, 8 person passenger lifts. There is an elegant reception area where your guests are able to be greeted. Internet and phones are able to be included in the monthly rental fee if you require them.