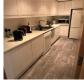

## **London W1J 6LH**

This centre has 2 newly redecorated office suites available, located on the fourth floor of the building. Both offices offer stunning views over the whole of Berkeley Square. The offices are fully furnished with desks, chairs and storage space, with entry phones if required and have large opening windows that fill the space with light. The centre offers use of a larger and smaller meeting room as well as a communal kitchenette area and bathroom facilities as well as a shower room. The building features a commissionaire and has two, 8 person passenger lifts. There is an elegant reception area where your guests are able to be greeted. Internet and phones are able to be included in the monthly rental fee if you require them.