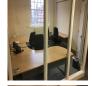

## **London W1J 6LH**

This centre has 2 newly redecorated office suites available, located on the fourth floor of the building. Both offices offer stunning views over the whole of Berkeley Square. The offices are fully furnished with desks, chairs and storage space, with entry phones if required and have large opening windows that fill the space with light. The centre offers use of a larger and smaller meeting room as well as a communal kitchenette area and bathroom facilities as well as a shower room. The building features a commissionaire and has two, 8 person passenger lifts. There is an elegant reception area where your guests are able to be greeted. Internet and phones are able to be included in the monthly rental fee if you require them.