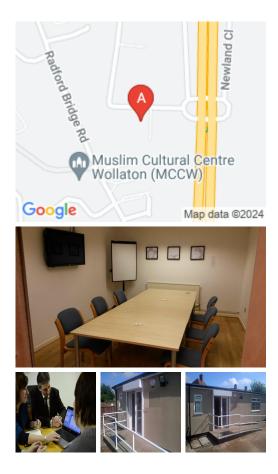

## Nottingham NG8 1PA

This centre is 10 minutes from Nottingham City Centre and also 10 minutes from both junctions 25 and 26 of the M1. A parade of shops is five minutes' walk away which includes a supermarket, post office and cafe. Wollaton Park is only 10 minutes' walk away and is perfect for a lunch break.

Great office for two, three or four people just off the Nottingham ring road near the Crown Island. 1.5 miles to city centre, five miles to M1. You will have your own front door, 24/7 access, and your own toilet & kitchen. There is Cat 5 cabling with high speed broadband and Wi-Fi. Shared yard with five other businesses, a very secure, alarmed and gated and easy terms. Space available from 250 sqft from £325 per month. Short term lets and flexible terms are available.