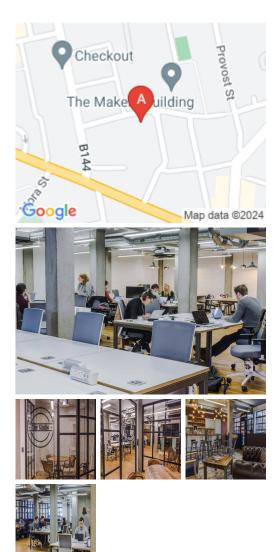

The beautifully designed office spaces empower teams and companies for growth with high ceilings and large windows that provide natural lighting. This building offers unique selfcontained solutions of up to 10,000 square feet across three floors, including a private kitchen, breakout space and meeting rooms. This centre provides facilities like a conference room, lift access, a management team, reception services, a board room, air conditioning, a cleaning team and bike storage. This building is a wonderland for all things digital – providing an ever-expanding hub of creatives with never-ending networking opportunities.