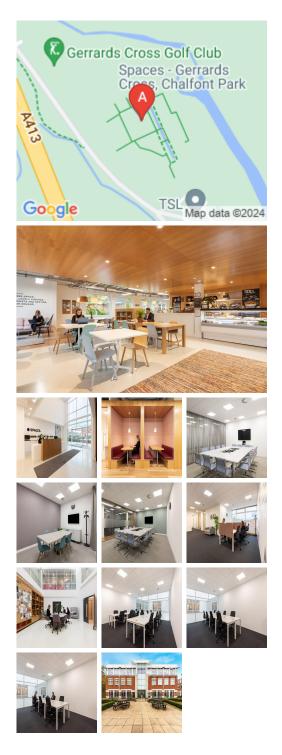

## **Gerrards Cross SL9 0BG**

This location in Gerrards Cross is a well-known and established business campus that's highly accessible from the M25 and the M40 or by rail – with the train station just 15 minutes' walk away. The recently refurbished Crowne Plaza Hotel is a 10 minute drive away from the centre. The Three Oaks is a modern gastro pub in Gerrards Cross, a 3 minute drive from the centre. Oak End Way has a range of restaurants to choose from, great for a business lunch or for enjoying a meal after a day in the office.

The smart office building – one of five on the park – is in the middle of the site and is particularly well accommodated. The modern workspace offers a light and productive environment for any business serving the area's diverse sectors, which range from farming to technology. Business neighbours include several well-known names in the services sector. As well as excellent internal accommodation, the park is attractively landscaped. This centre offers all-inclusive pricing, so you can move in with peace of mind that there will be no unexpected costs each month. Tenants can access the space 24-hours a day.