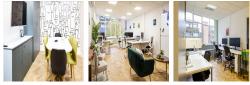

This centre boasts over 5000 square feet of light and open office space. There are multiple various sized private offices ranging from 3 to 20 person fully furnished offices. Monthly fees include desks and chairs, business rates, super fast broadband (1-Gbit), private meeting rooms, fully stocked kitchens, tea and (Nespresso) coffee, break out areas, lounge, key fob entry system, 24-hour CCTV surveillance and postal address/handling. The refined design and stunning landmark architecture are locally renowned as a commercially significant business establishment incorporating a neutral palette, international style, and industrial materials to create an elegant and fun workspace.