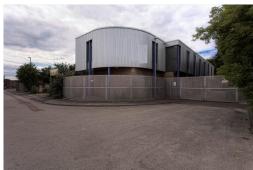

Fully serviced office space available from January 2016. These offices sit within a modern two floor business centre located close to the city's Creative Quarter and only a mile from the City Centre. The offices start from 120 sq. ft., the rent is fully inclusive and they are available on long term and short term leases. The Business Centre is fully accessible, has parking facilities, CCTV and intercom access. Each unit contains panel heaters, LG7 office lighting (designed to reduce glare on computer screens), suspended ceiling panels, perimeter trunking for electrical wires, secure intercom entry system and CCTV, and 24-hour access. There is car parking on site as well as street parking available next to the centre.