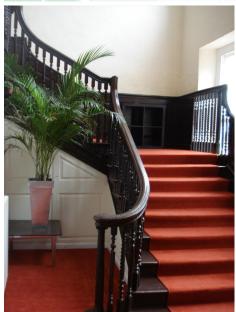

The property has an interesting history, and we understand it was originally constructed as a single residential dwelling In Victorian times. The property was used in part as a preparatory school. For a period, Vincent Van Gogh taught and resided here, commemorated by the English Heritage blue plaque erected to the front of the building. In around 2004, the building was sympathetically refurbished by developers Crest Nicholson, who simultaneously developed the landscaped quality residential property development to the rear of the building. Externally, the building comprises a well proportioned Georgian House, constructed of brick elevations sash windows, incorporating a dentilled eaves cornice underneath a hipped slate roof. Internally, several period features are retained to include a decorative period staircase wood panelling in most office rooms and fireplaces. However, these appear to be later than the original building. In addition, there is carpeting, central heating and perimeter trunking with some secondary glazing. There is a single accessible WC facility on the ground floor, separate male and female toilets, plus a kitchen on the second floor.