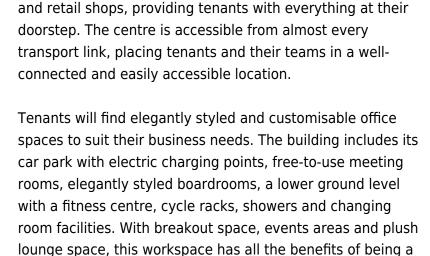

#### **London EC3N 2EX**

high-spec, modern building. Spacious, fully-furnished offices

offer a team somewhere to work comfortably, where

members can move in and get started - no need for time

Nestled between Aldgate, Fenchurch Street and Tower Hill station, this centre is ideally accessible for any business. This workspace is in the heart of London. Commuting to work is also easy. This centre is conveniently located and boasts excellent transport links as well. The surrounding