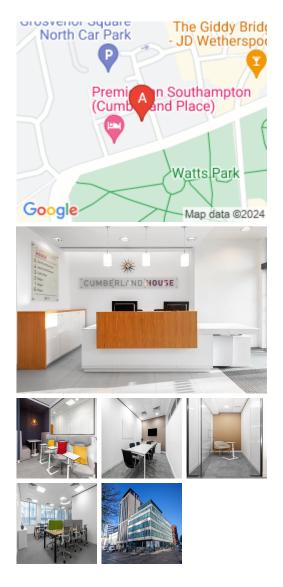

This is a prominent office building situated at the junction of Cumberland Place and Grosvenor Square in Southampton's premier business location. It overlooks Isaac Watts Park, perfect for lunchtime walks. It is close to the central railway station and the local amenities on London Road. This fantastic business centre in Southampton has been extensively refurbished to a very high standard and has a drop in business lounge. The business centre offers allinclusive pricing, so you can move in with peace of mind that there will be no unexpected costs each month, and members can use other centres across the country.