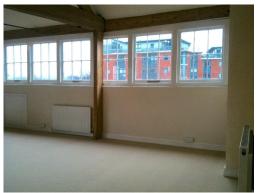

Recently refurbished and restored. This four storey premises with central access point to provide "own front door" offices can be split by a floor by floor basis, with offices varying in size from 6 person upwards. Each floor has the benefit of great natural light, open plan space with separate management/meeting room and each floor has their own toilet and kitchen facilities. The property also benefits from a secure gated yard, providing on-site car parking.