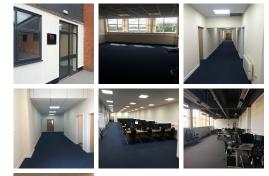

#### Stoke-on-Trent ST4 7AB

This centre is a former ceramic production premises originally constructed in 1953 and now the subject of a recent redevelopment project, to create a range of ground floor and upper floor part-serviced office suites. The entire building has recently been refurbished to an excellent standard throughout and now offers light and airy office accommodation in a range of different-sized suites. The accommodation benefits from suspended ceilings with recessed lights, and dado trunking and is carpeted. The suites are accessed via a central reception area which leads to the stairs and passenger lift, and will appeal to a wide range of large and small businesses.