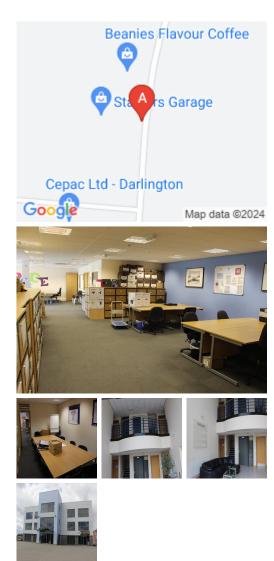

## **Darlington DL3 0PH**

This major business park in Darlington situated very close to the A1 at junction 59. Cockerton is only 1/2 mile away with local amenities and stores, post office, Bakery, Co Op, subways, and butchers.

Ground floor office space available approx 2000 sq.ft., open plan with a board room. Two offices and kitchen area. onsite parking, cafe , 24 hr access, high speed broadband, air conditioning. The business park is a well established area of Darlington for well known companies for example Arriva, Aldi Head office, Argos depo and Atos plus many more.