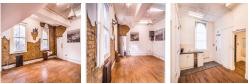

Available in the centre of Camden is a number of offices built under the railway arches on Camden road. Each office is slightly different and have a variety of different shapes, sizes and designs to suit your business. There is a main security door to the building, and unisex toilets for all staff to use. All of the offices come unfurnished so you can create your own unique office space to suit the number of staff you have working for your company.