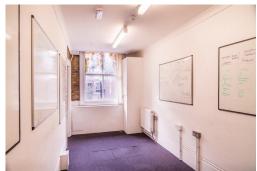

Available in the centre of Camden is a number of offices built under the railway arches on Camden road. Each office is slightly different and have a variety of different shapes, sizes and designs to suit your business. There is a main security door to the building, and unisex toilets for all staff to use. All of the offices come unfurnished so you can create your own unique office space to suit the number of staff you have working for your company.