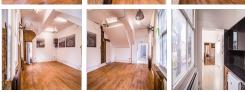

Available in the centre of Camden is a number of offices built under the railway arches on Camden road. Each office is slightly different and have a variety of different shapes, sizes and designs to suit your business. There is a main security door to the building, and unisex toilets for all staff to use. All of the offices come unfurnished so you can create your own unique office space to suit the number of staff you have working for your company.