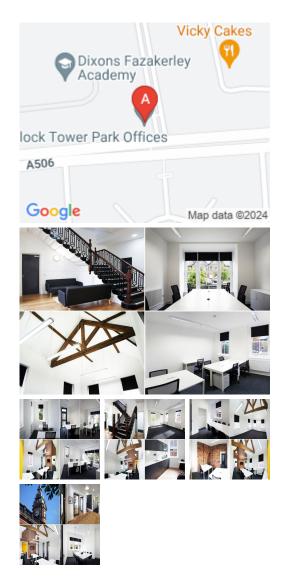

## **Liverpool L10 1LD**

This business centre is situated to the north of the city. This centre is close to a range of transport links. Junction 6 of the M57 is less than a mile from the park, with Liverpool City Centre a 7-mile drive offering a fantastic choice of places to eat, drink and luxury places to stay. Fazakerley railway station is within walking distance, and the estate is on a central city bus route. There is also a range of amenities, including a post office opposite the park and supermarkets within a 5-minute walk.

This centre offers a variety of high-specification and modern serviced offices within a listed estate setting. All offices are refurbished to a high standard with large windows, grand floor-to-ceiling heights, modern fixtures, fittings, and new furniture. The individual offices range from 2 – 6 people. Members benefit from free super-fast internet and the added option of VoIP phone lines. There is 24-hour access to the buildings, and all customers benefit from free parking. Other amenities include free meeting room use, a modern communal kitchen, shower facilities, cycle storage and an outdoor courtyard with seating.