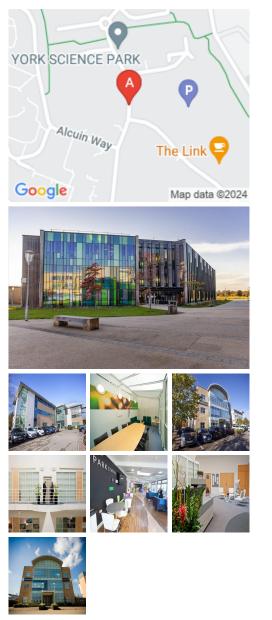

## **Innovation Way**

## York YO10 5DG

This centre is situated on the University of York Campus, at the innovative hub of a prestigious heritage and science city. Suites of all sizes available immediately. The location provides high specification, fully serviced and managed business accommodation in a highly professional and dynamic environment. From modern, stylish business suites to specialist laboratory facilities, businesses based at the park benefit from all inclusive, flexible, short term agreements with an optional range of additional services to help their businesses run smoothly. The centre is currently host to 50 companies in the science and technology sectors, from small start ups to large, international corporations. With close links to the University, the 21 acre park plays a pivotal role in the technology transfer and business development for the city's knowledge, bio-science and IT based enterprises.

Combining specialist equipment, business support, office and administrative services, this vibrant business space is designed specifically to support and encourage the start-up and growth of knowledge-based companies of all sizes. Residents benefit from direct access to the University of York's Research and Innovation Office offering further support in helping businesses to grow. The facilities include a secure on site data centre with internet hosting facilities, up to 1GB broadband on demand. The park also offers virtual office and coworking facilities, a wide range of conference and meeting room options and is ideal as a location for a satellite office.