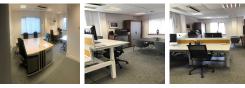

This centre is a refurbished semi-serviced office facility in the centre of the attractive, ancient town of Burnham. This centre offers furnished office suites for 1 to 15 people offering simple all-inclusive monthly licence agreements. The suites offer 24-hour access with an audio entry system, fast broadband and cat 5 cablings. There is a free 8-10 person meeting room available. There is limited parking available on-site, with plenty of cheap local authority pays and display parking adjacent to the building. This building is a wonderland for all things digital - providing an everexpanding hub of creatives with never-ending networking opportunities.