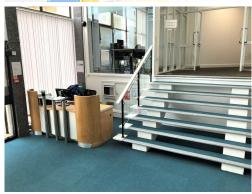

This centre offers small to medium-sized offices, fitted according to a high specification including all furniture. The offices are available for rent on either plan, a flexible short-term license or a longer lease for larger companies. All offices have CAT 5 cabling, allowing companies to plug in and start working on their projects. There are several on-site meeting rooms ideal for business meetings or interviews. Other amenities at the centre include break-out areas and lounge space, air conditioning, a board room, IT support, and a security system. The workspace can be accessed 24 hours a day, and there are bike racks and showers for those cycling. Toilet facilities and kitchen facilities are also available.