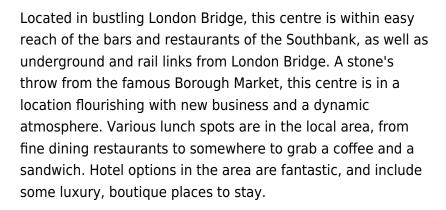

#### **London SE1 9SG**

This iconic building has high quality, open plan offices, looking out onto the London skyline. This highly sought-after location, set over two floors, provides a unique space for your business. There is a range of facilities in this building including one of London's finest coworking destinations, private offices to cater for a range of client sizes, 8 meeting rooms which can be configured into a myriad of different sizes to accommodate all meeting types, and lounge spaces for clients and their guests to enjoy. This building is the jewel in the crown for the London flexible office space market.