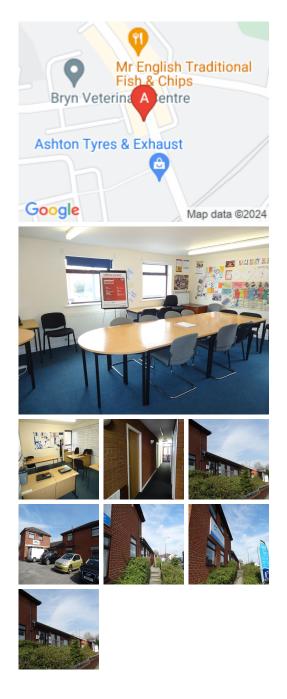

#### Ashton-in-Markerfiel WN4 0AR

This prestigious office building occupies a prominent position on the A49, and is ideal for people who need to be near, or have easy access to local towns, such as Wigan, Warrington, St Helens & Leigh, as well as being close to motorway junctions and trunk routes, putting Manchester, Liverpool, Preston and Birmingham within easy reach. The site is also located approximately 300 yards from Bryn Railway station, which connects the building to commuting tenants from anywhere in the region or beyond with ease.

This business centre is the ideal place to create that excellent first impression from a premises in Ashton-in-Makerfield, with close proximity to Wigan, St Helens, Warrington and Leigh. With excellent commuter links to the M6 & A580, putting the entire North West within easy reach, the serviced offices are the ideal fit for businesses who want to grow, develop and succeed. The building has recently been refurbished with new kitchen and comfortable breakout space as well as new WC facilities. The centre offers fast broadband connection, with heat & light included. Great for start-ups, SMEs and established businesses.