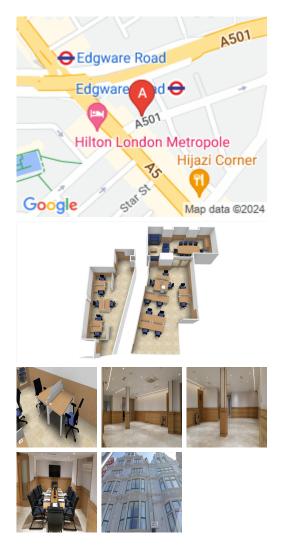

## London W2 1DS

These offices are located in the renowned Edgware Road area of London, and are less than a minute's walk away from Edgware Road Underground Station with great connections across London. The offices are situated in Westminster's W2, Zone 1 in London, which is within easy reach of some of the city's most popular sights and attractions. Shops in the area include a large Marks & Spencer store, and there are many bars and restaurants to enjoy. Hotels within walking distance include the Hilton London Metropole.

These offices are in the renowned Edgware Road, London and are located less than a minutes' walk away from Edgware Road Station, offering access to the Circle, District and Hammersmith & City Lines of the London Underground network. . The office space is set in a charismatic building with newly finished interior décor and fittings that have been installed to a high standard, creating an impressive workspace. Amenities include conference facilities, printing and copying facilities, meeting rooms, a professional on-site management team to help with any queries or issues, reception services and showers.