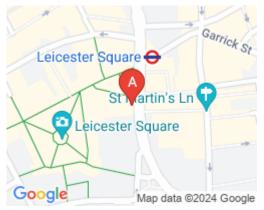

## **London WC2H 0HZ**

This property boasts a great West End location on Charring Cross Road, situated behind Leicester Square. Within a few minutes walk of Piccadilly, Charring Cross and Leicester Square Tube Stations, the centre has great access to quick travel across London. Plenty of bus routes are in an easy walking distance and most of West End attractions are within a short walk. Heathrow Airport is easily accessed by the Piccadilly line and there are various hotels, bars and restaurants in the area surrounding the property.

## transport links

Underground Leicester Square
Train Station Victoria Station
Road Link N/A
Airport N/A