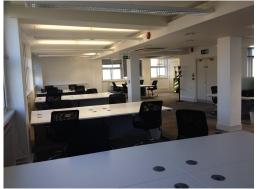

The offices have a manned ground floor security reception that is available a normal working hours. The office space is in good condition and easy reach of most West End attractions. Letting terms are flexible and will suit small start up/small companies looking to be located to their clients and to enjoy the benefits of being in a central London postcode. There are shower facilities with also Bike storage in the basement and toilets on each floor. The offices benefit from two passenger lifts and a core central stairwell and access in and out of the building is through a secured swipe card security front doors.