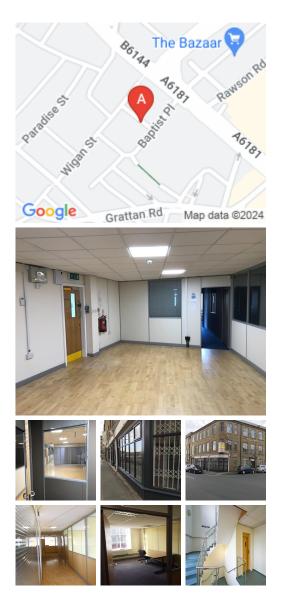

The office space available is on Longlands Street, Bradford, just on the edge of the city centre, close to local shops. A car park is available (within the tenancy) just opposite the entrance. Available offices are situated on the first floor and have laminate wooden floor corridors and external light from windows in each office. Each tenant has a dedicated door entry system that can contact your landline/mobile, so visitors can speak to you even when you are out or running late. There is a lift to the office floor, and the building is a stone, character building but internally in this space the offices are modern. The lease for the space includes utilities.