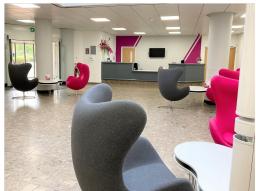

This business centre is situated in a bright, modern and recently fully refurbished building. The three-storey business centre, set on landscaped grounds with parking for both cars and bicycles, offers suites varying in size and available on flexible terms and configurations to suit small, medium or large businesses. This business centre provides a variety of spacious meeting rooms, showers, changing rooms and a kitchen. There are lounges and breakout areas where tenants can take a break during a hectic workday. The workspace can be accessed by tenants 24 hours a day, which is great for flexible working.