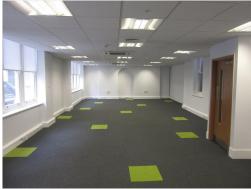

This modernised property provides nine self-contained units from 253 to 1000 sq ft, together with five conference rooms, kitchen and cafeteria plus a shower room. The main entrance is staffed from 9 to 5.30 Monday to Friday so a meet and greet service is available for your guests. Tenants also have 24-hour access to the space. Features include comfort heating and cooling, keeping the offices at the optimum temperature. Pre-wired CAT 6 and fibre optic cables. Existing fibre optic broadband feed into the premises. CCTV and individual unit burglar alarms with monitoring station provide good security.