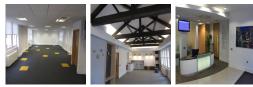

This modernised property provides nine self-contained units from 253 to 1000 sq ft, together with five conference rooms, kitchen and cafeteria plus a shower room. The main entrance is staffed from 9 to 5.30 Monday to Friday so a meet and greet service is available for your guests. Tenants also have 24-hour access to the space. Features include comfort heating and cooling, keeping the offices at the optimum temperature. Pre-wired CAT 6 and fibre optic cables. Existing fibre optic broadband feed into the premises. CCTV and individual unit burglar alarms with monitoring station provide good security.