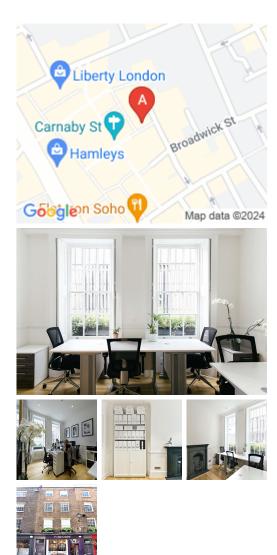

### London W1F 7QW

The centre is located in the heart of Soho, moments away from Carnaby Street, London's most fashionable street, and on the doorstep of trendy Kingly Court. The area is unparalleled in terms of transport, shops, restaurants, bars and coffee shops. The building is minutes away from multiple underground stations, so is very well connected by public transport, and there are also various bus routes passing close by, further enhancing this. Heathrow and London City Airports are within easy reach for international travel.

The building brings together a beautiful combination of a minimalist design and original Victorian features. The building has undergone extensive refurbishment offering six beautifully designed private offices on multiple floors, ranging from 3 to 12 people. Each room has been designed to the highest specification offering a modern and fresh working environment, all featuring large windows, original hardwood floors & cast iron fireplaces. The offices are fully serviced and have been stylishly furnished to a very high standard. The Prices are all-inclusive, so there are no nasty surprises at the end of each month.