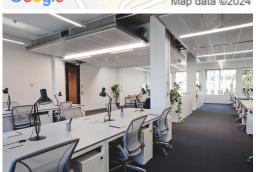

for after work entertainment and retail therapy lining nearby

The entrance to the building is just off the main street in a building that has just been fully refurbished with a stunning re-design of the building, with particular emphasis on the ground floor, articulated with a blade and ribbon concept (you have to go there to get it). With private offices, meeting rooms, a large co-working lounge and virtual office facilities, there is every way of working offered here. There is also air conditioning, creating a comfortable space in which to work, which is accessible at all times. Showers are on-site, and

## **Coworking Spaces**

• Price : £425 pcm • Min Price : £425 pcm • Total Size: 1 wkstns • Min Term: 3 mnths

• Max Term: 36 mnths