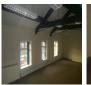

Offices to let in a beautiful standalone Georgian property, with original features throughout. With 10 offices over three floors, the building could accommodate approx 30 workstations, or is available on a floor by floor split. Plenty of natural light, good decor throughout.