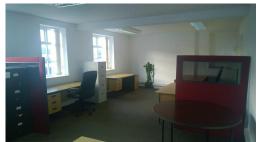

Offices to let in a beautiful standalone Georgian property, with original features throughout. With 10 offices over three floors, the building could accommodate approx 30 workstations, or is available on a floor by floor split. Plenty of natural light, good decor throughout.

## **Serviced Offices**

Price: £750 pcm
Min Price: £750 pcm
Min Size: 1 wkstns
Max Size: 7 wkstns