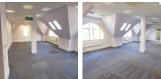

Housed in a traditional brick building beneath a pitched tiled roof, this centre consists of three floors of space that are all approximately 1,500 square foot. Each of the floors benefit from their own kitchen facilities, and there are further communal facilities throughout the centre. Offices are finished too a very high specification and due to the many windows the space benefits from an abundance of natural light which gives it a bright and productive atmosphere. The centre also has private car parking which allows for up to five cars per floor and is located in a secure area, giving peace of mind to tenants. The building also has 24 hour access, allowing those who do not adhere to the typical 9 to 5 working day to set their own schedule.