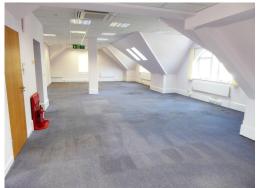

Housed in a traditional brick building beneath a pitched tiled roof, this centre consists of three floors of space that are all approximately 1,500 square foot. Each of the floors benefit from their own kitchen facilities, and there are further communal facilities throughout the centre. Offices are finished too a very high specification and due to the many windows the space benefits from an abundance of natural light which gives it a bright and productive atmosphere. The centre also has private car parking which allows for up to five cars per floor and is located in a secure area, giving peace of mind to tenants. The building also has 24 hour access, allowing those who do not adhere to the typical 9 to 5 working day to set their own schedule.