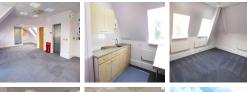

Housed in a traditional brick building beneath a pitched tiled roof, this centre consists of three floors of space that are all approximately 1,500 square foot. Each of the floors benefit from their own kitchen facilities, and there are further communal facilities throughout the centre. Offices are finished too a very high specification and due to the many windows the space benefits from an abundance of natural light which gives it a bright and productive atmosphere. The centre also has private car parking which allows for up to five cars per floor and is located in a secure area, giving peace of mind to tenants. The building also has 24 hour access, allowing those who do not adhere to the typical 9 to 5 working day to set their own schedule.