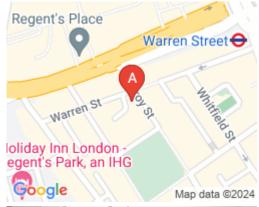

## **45 Fitzroy Street**

#### **London W1T 6EB**

Great location close to Warren Street & Portland Street Underground and local services.

Opened late May 2015, this seven-person fully managed office is available on flexible easy-in, easy-out terms in a newly refurbished Georgian period Grade II listed building. All IT and telecoms already installed to enable you to move in and start up in immediately and there are separate male and female toilets. Licence fee is inclusive of rent, rates, energy, furniture, tea and coffee and cleaning. Use of meeting room included in the rent. This office will give you the benefit of a serviced office but without the feel of shared space.

### transport links

Underground Train Station Road Link Airport

Warren Street Station Euston Station

N/A

London City Airport