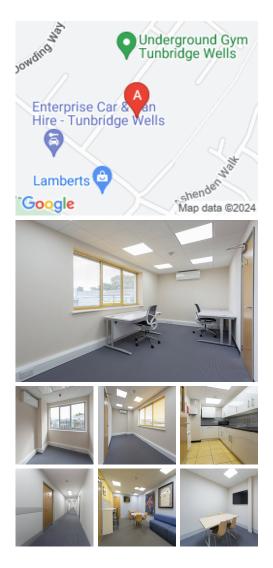

This workspace has a range of high-quality, self-contained, purpose-built office suites to rent. These offices are perfectly suitable for smaller companies and start-up businesses seeking office space to grow or for larger ones that have already outgrown their existing premises. Purpose-built last year, these offices have been designed to a high standard to offer tenants comfortable and modern surroundings. Each suite is doubleglazed, soundproofed and fitted with a climate-controlled airconditioning system, along with ample power-points for telecoms and IT requirements. These offices benefit from a secure keypad entry system and a highly sophisticated 'BT Redcare security alarm for peace of mind. For those who require additional flexibility, the offices are accessible 24 hours a day.