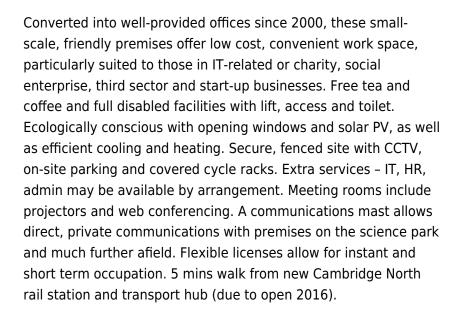

## Milton (Cambridgeshi CB4 1UN

In a semi-rural location overlooking fields and within 5 minutes' walk of the river Cam towpath, but 1/½ mile walk/cycle to the Science Park, Business Park or local shops and ½ mile from the new Cambridge Science Park station (due to open in 2016), where Cambridge services to London will start. The historic city of Cambridge is within easy reach, and offers wonderful attractions and amenities. Explore the University buildings, or simply enjoy some wonderful food and drinks in one of the many bars and restaurants.