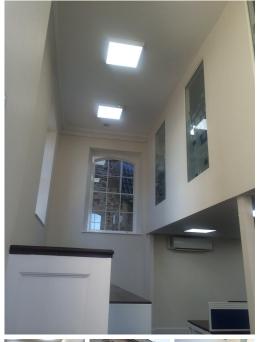

## Melksham SN12 6HD

A stunning period conversion from Church to serviced offices. Specialising in 1 person start up business space to suit every budget with 2 person, 4 person and 10 person office space. Meeting room, brand new kitchen and bathroom areas including a disabled friendly bathroom. Air conditioning, LED lighting, brand new furniture and VoIP phones. CCTV, alarms, external break out space and a large carpark immediately opposite. Offering Telephone answering service/mail handling all included in the competitive rental charge. 24/7 access. Now available - rent a one person office on a daily, weekly or monthly basis.