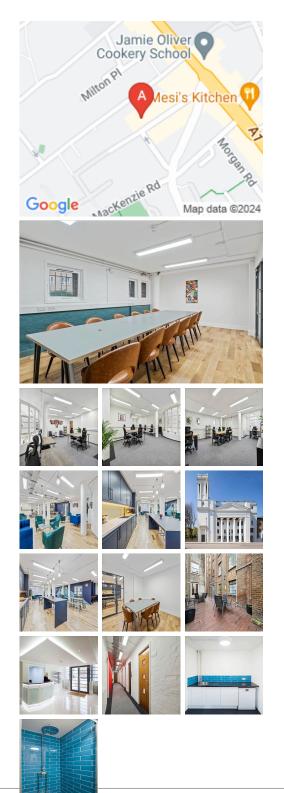

## London N7 8QJ

St Mark's Studios is a beautiful Grade II listed former church, in neo classical style and is conveniently situated within a short walk of Holloway Road, Caledonian Road and Highbury & Islington stations, giving excellent public transport connections to Central London, including those to The City, and the West. The distances from the building to the nearest public transport links are - Underground - Piccadilly line Holloway Road 0.4 km, 4 mins walk Caledonian Road - Piccadilly line 0.6 km, 7 mins walk Drayton Park - Overground 0.7 km, 8 mins walk Caledonian Road & Barnsbury - Overground 1.3 km, 17 mins walk

St. Mark's Studios is an immaculately refurbished iconic listed building that offers high quality and exceptional value for money managed workspace to suit all types of business. There is an impressive 2,000 + square feet of communal space to provide opportunities for flexible working and informal meetings, and a place where clients can relax, interact, network, socialise, and big enough to host functions. The building has a welcoming entrance and reception area, meeting room and an on-site centre manager to ensure the smooth running of your office space, enabling you to concentrate on your business.