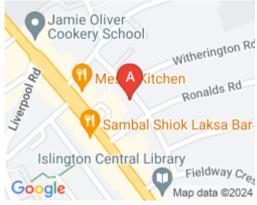

#### **London N5 1XL**

Serviced Office Space UK

This business centre is in a perfect area, within walking distance of the exciting buzz of Islington. The centre is just off Holloway Road and within a five-minute walk from Highbury & Islington and Holloway Road stations. The local area provides various lunch and dinner spots, pubs, small independent shops, gyms and beauty parlours, so there are plenty of ways to spend time away from the office. Central London, with more attractions, is easily accessible. The centre is accessible from almost every transport link, placing tenants and their teams in a well-connected and easily accessible location.