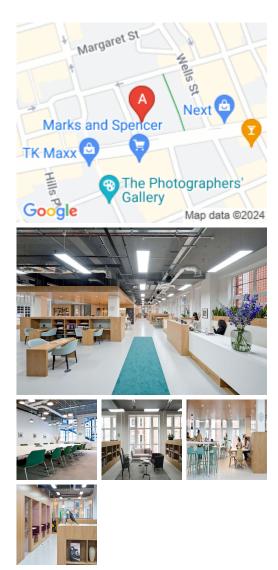

## London W1W 8HF

Situated on Oxford Street, this business centre is an exclusive location offering ease of access to the best of London's iconic attractions and most famous shopping destination offering more than three hundred shops, designer outlets and landmark department stores, including the legendary Selfridges. Transport links are provided by London Underground Stations, Railway Stations and bus services. Get off the beaten track by slipping into a quiet side street laced with cafes and boutiques, or unwind in one of the nearby city square gardens.

Located in the heart of London's West End and constructed in 1906, the quintessentially Edwardian architecture makes a big impact and leaves a lasting impression. Its striking exterior and contemporary, designer interior, offers a unique yet comfortable working environment to suit the needs of your business as it develops. The building's unique history and stature, along with a tailored service concept, makes this building an energetic, inspiring and unique working environment. This is great for businesses that are looking to be part of an entrepreneurial community, with fully equipped meeting rooms, event space and onsite cafe providing a great social area to work and host guests.