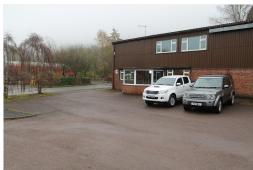

This business centre is a newly refurbished managed office, workshop and self-storage centre providing a professional cost effective solution for small to medium sized businesses looking for a location near Monmouth, Ross on Wye, Hereford or the Royal Forest of Dean. The space offers a mixture of office and small workshop areas ranging in size from 60 to 2500 sq. ft. across two floors. The rental terms are easy in easy out with licences starting from as little as one month. The monthly rent includes 24-hour access, business rates, heat, light, power, car parking, building insurance, access to your own mailbox, cleaning of communal areas, fire and security systems, CCTV, kitchen and W.C. facilities, and experienced on-site management. Offices can be provided furnished or unfurnished.